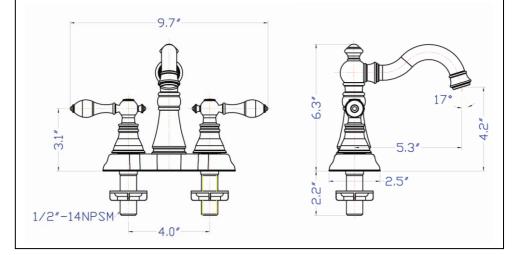

# **ULTRA®** LAVATORY FAUCET

- Signature Collection
- **Two-Handle Deck Mount**
- **3-Hole Installation**
- 4" Centerset

# STANDARD SPECIFICATIONS

- Ceramic disc cartridge .
- Hybrid waterway
- Metal pop-up assembly
- Brass shank inlet with 1/2" male NPSM connection
- 2.2gpm max @ 60psi