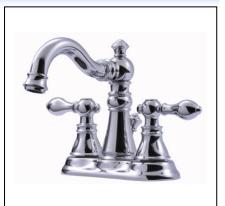

# **ULTRA®** LAVATORY FAUCET

- Signature Collection
- **Two-Handle Deck Mount**
- **3-Hole Installation**
- 4" Centerset

### **FINISHES INCLUDE**

- Chrome (UF45110) .
- Brushed nickel (UF45113)
- Oil rubbed bronze (UF45115) .